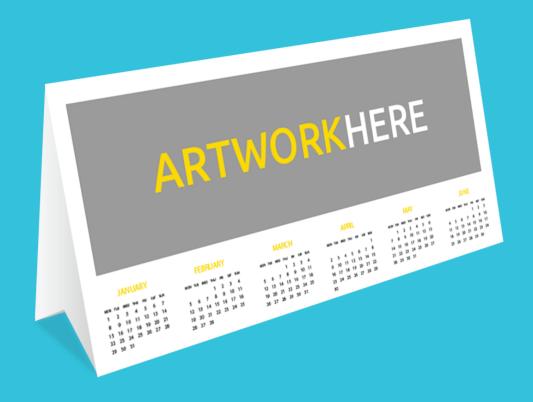

### This page must be deleted before submitting

# PRODUCT SETUP FACT SHEET



## **CALENDAR**

DL Tent (275x170)

#### **GENERIC FACTS:**

- Convert all text to outlines
- 2mm bleed requirement
- File provided in CMYK only
- Our recommended rich black break down in 40%C, 40%M, 40%Y, and 100%K
- Supplied as press ready PDF

#### WHAT IS BLEED?

When designing for print it is important to remember that it can be difficult to trim a job right on the edge of a design. In order to achieve the best result possible, you will need to extend your design past the trim lines, so the design can easily be cut down to size. The area that extends past your trim lines is called 'bleed'. In order to get the best results when designing for print, it's important to ensure your artwork always extends past the trim lines.



#### **IMPORTANT DESIGN NOTES:**

- As per industry standard