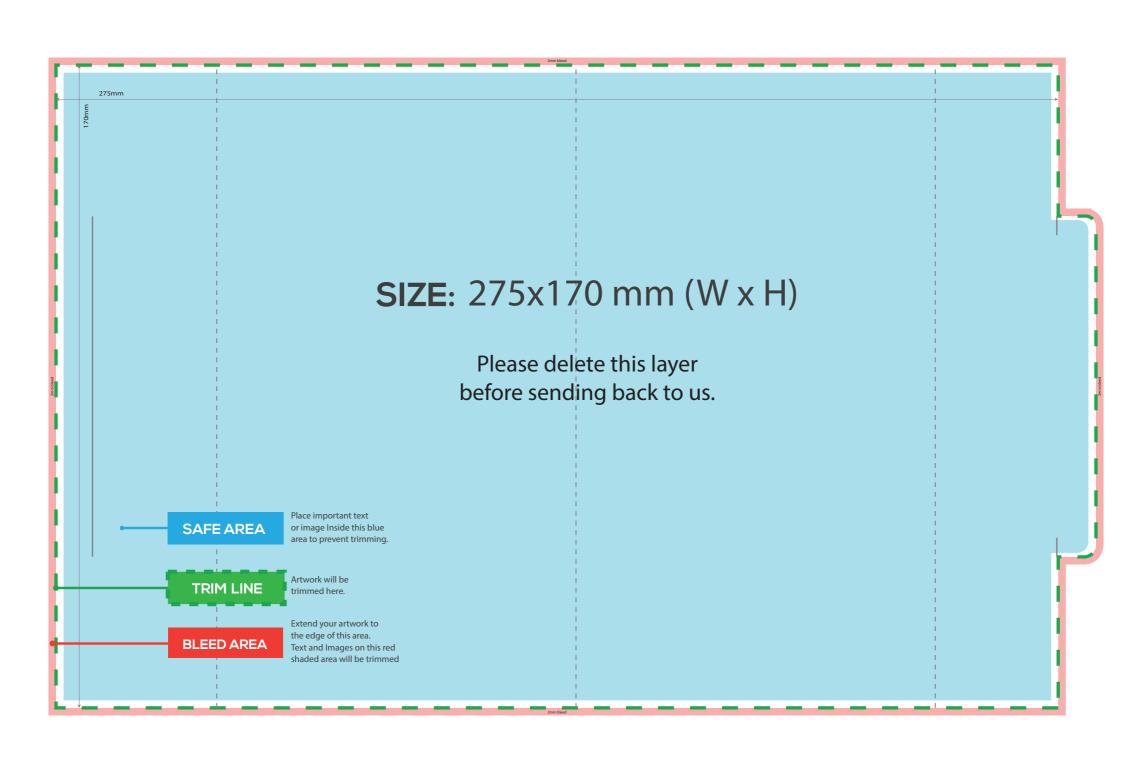

#### **PRODUCT SPECIFICS:**

- Artwork size: 275mm x 170mm (WxH)
- Total size with bleed: 279mm x 174mm (WxH)
- Use of vector image recommended
- 2mm bleed requirement