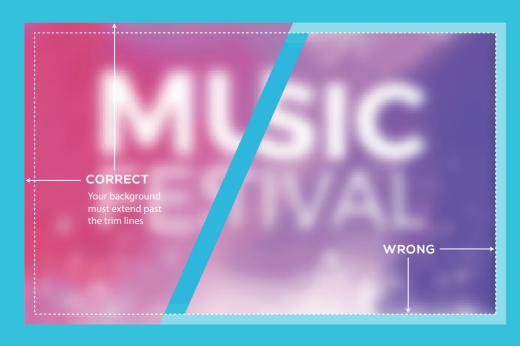

#### WHAT IS BLEED?

When designing for print it is important to remember that it can be difficult to trim a job right on the edge of a design. In order to achieve the best result possible, you will need to extend your design past the trim lines, so the design can easily be cut down to size. The area that extends past your trim lines is called 'bleed'. In order to get the best results when designing for print, it's important to ensure your artwork always extends past the trim lines.